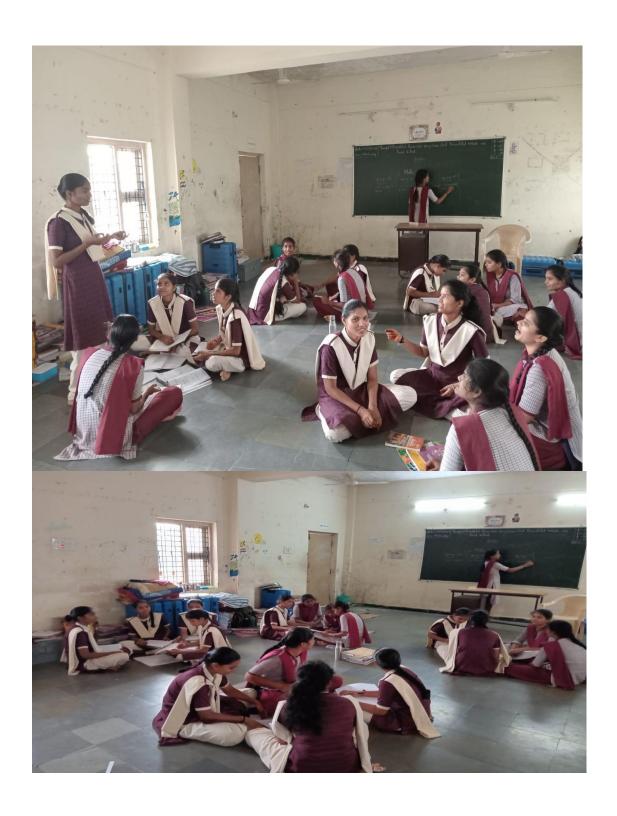

## **DEPARTMENTAL ACTIVITIES:**

MATHEMATICS QUIZ :AY 2022-2023

Mathematics quizzes challenge the mind and sharpen one's number skills. They range from simple arithmetic to complex calculus, each question a step on the ladder of mathematical mastery. Picture a classroom, students huddled over papers, pencils scratching away as they navigate through algebraic expressions and geometric proofs. The clock ticks, a silent reminder of the time-bound nature of this intellectual pursuit. Each quiz is a mosaic of numbers and symbols, a test of logic and reasoning. In the world of mathematics, quizzes are not mere assessments; they are gateways to understanding the language of the universe.

The Math Quiz for college students was conducted on 14th March 2023 and for MPC II year students on 14, march, 2023 from 4.00pm to 5.00pm in the new seminar hall. 16 students participated in the Quiz. There were 4 teams in all comprising four teams from girls. Selection of the participants was done in a very fair, planned and systematic manner. Selected candidates were informed and made to prepare rigorously before representing their respective houses.